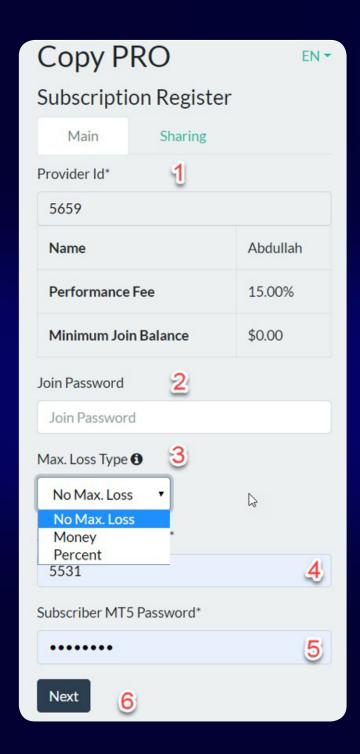

# Second: You will be shown a page contains many details. The segmentation of the page is as follow:

#### 1: Provider ID

Insert provider's ID from Traders Performance page

#### 2: Join Password

In case the provider wishes to share his deals with specific traders, please contact the provider to ask for the password.

#### 3: Max.Loss Type

Identify the maximum risk. It has three options:

- No Max.Loss Which is the trader specify no maximular limit for losses
- Money Specifying the losses maximum limit but with a consonant specific amount
- Percent Limit the maximum loss with a percentage of the gross balance.

#### 4: Subscriber MT5 Login

Enter your real account number at Caveo

#### 5: Subscriber MT5 Password

Insert your real account password

#### 6: Next

Move to next page