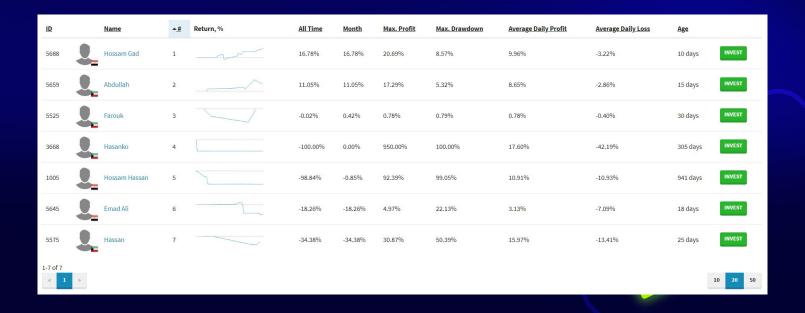

Fourth: Review current eligible traders to follow:

https://ratings.caveo.com.kw/accounts

Fifth: Select the right provider to you

**Open Account** 

**Deposit** 

Choose Signal provider

You Gain profits with every successful trade from signals provider

# Subscription steps in automatic copying service

First: Go to the general page for the providers through the following link:

https://ratings.caveo.com.kw/accounts

and select the right provider to you via INVEST