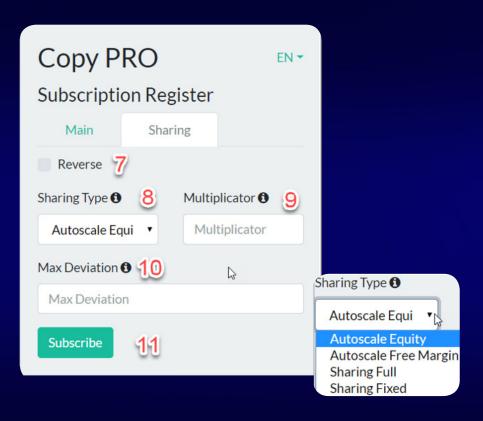

#### 7: Reverse

Select deals inverter (eg. Hedging)

#### 8: Sharing Type

Identify deals management and implementation method on your own account. It has four options:

#### Autoscale Equity

Identifying deal volume based on current balance in your real account

- Autoscale Free Margin
  Identifying deal volume based on residual balance in your real
- Sharing Full Identify deal volume to be equal to providers deal volume
- Sharing Fixed Identifying deal volume with a constant contract that won't change under any circumstances.

#### 9: Multiplicator

You can duplicate contracts number on your account directly with the provider's account.

#### 10: Max Deviation

Identify the max limit of allowed points to be implemented in your account in case of fast market moves. If the market moves exceeds this number of allowed points, the deal won't be copied or implemented on your account.

#### 11: Subscribe

Confirm subscription to deal copying service with the chosen provider